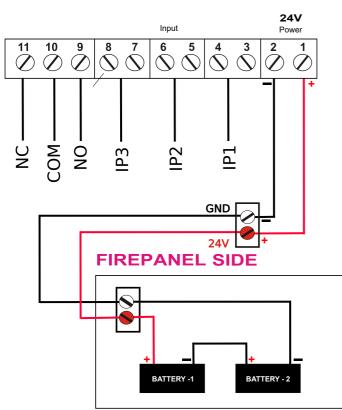

For Normally Closed          |
| Max Length of Sensor Cable<br>(Multi core) | < 1 50 m<br>(Depends on cable resistance) |
| GSM Antenna                                | 3 db required                             |
| RELAY-NORMALLY COLOSED                     |                                           |
| Max Voltage / current ratings              | AC 240 V/5 A                              |
| PHYSICAL                                   |                                           |
| Colour                                     | White Coloured Metal Box                  |
| Control Panel Dimensions(mm)               | (H X W X L) = 33 X 98 X 125               |
| Weight                                     | 400 g                                     |



#### WIRING DIAGRAM

#### DIALERSIDE





#### DIALERSIDE