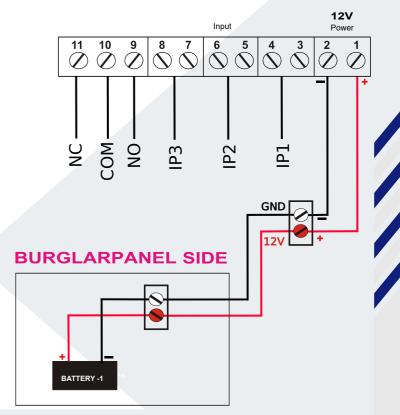

|
| Max Length of Sensor Cable<br>(Multi core) | < 1 50 m<br>(Depends on cable resistance) |
| GSM Antenna                                | 3 db required                             |
| RELAY-NORMALLY COLOSED                     |                                           |
| Max Voltage / current ratings              | AC 240 V/5 A                              |
| PHYSICAL                                   |                                           |
| Colour                                     | White Coloured Metal Box                  |
| Control Panel Dimensions(mm)               | (H X W X L) = 33 X 98 X 125               |
| Weight                                     | 400 g                                     |



#### WIRING DIAGRAM

#### DIALERSIDE





#### DIALERSIDE