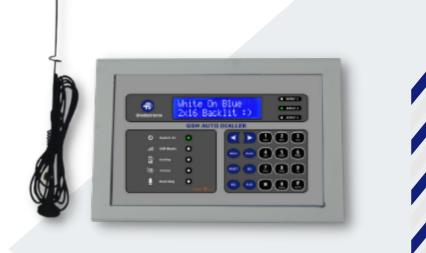

#### **PRODUCT DESCRIPTION**

Smart series GSM Auto Dialer is an electronic device that can dial phone numbers automatically to communicate between any two points in a mobile phone network.

The GSM auto dialer will broadcast vocal messages to the phoned person once the call has been established, and you can also receive text messages and calls. The GSM auto dialer has a single trigger input, and if any of them is triggered, the system generates separate text and voice messages.

1 Password

sword

In Build

Tamper

Configurable Aux Output

3 Trigger, 2 X 16 LCD Display With Keypad Android App \*On Request